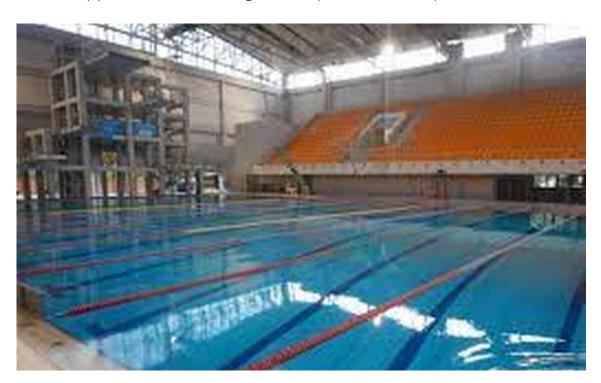

### **50M COMPETITION POOL**

- 10 lanes,
- New starting blocks (backstroke starting device),
- · Quantum Swiss Timing system,
- Stands for athletes and spectators (4000 places)

### 25M WARM-UP POOL (DIVING SWIMMING POOL)

- . 8 Janos
- Warm-up pool will be available during all the competitions for warm-up and cool-down.