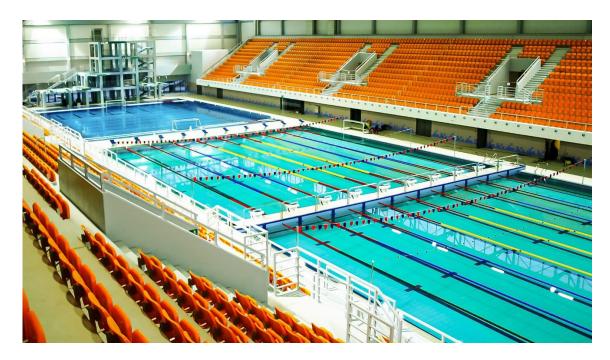

### **50M COMPETITION POOL**

- 10 lanes,
- New starting blocks (backstroke starting device),
- · Quantum Swiss Timing system,
- Stands for athletes and spectators (4000 places)

### 25M WARM-UP POOL (DIVING SWIMMING POOL)

- . 8 Janos
- Warm-up pool will be available during all the competitions for warm-up and cool-down.